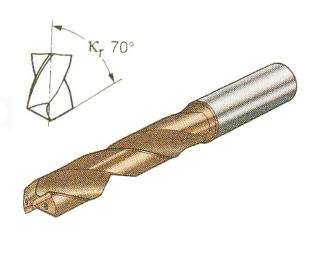

|     |

#### 2/3/4 Flute Standard End Mills



### High Performance End Mills

High Performance, 3 Flute 45° Right Hand Spiral



High Performance End Mill

#### 2 Flute Long End Mills

2 Flute - 30° Right Hand Spiral



2 Flute Square End Mill



2 Flute Ball End Mill

### 4 Flute Long Square & Ball Nose **End Mills**



**End Mill** 



**End Mill** 



**Fnd Mill** 



#### Routers

For Wood, Plastic and Other Non-Ferrous Materials, Left Hand Spiral, Right Hand Cutting



Router

#### Long Length Drills

# Standard











Standard Length Drill



3 Flute Drill

#### Straight Flute Drills

#### **Through Coolant Drill**

Straight Flute 140° Point Angle



Straight Flute Drill

#### Center Bit

60° Included Angle, Center Bit



Center Bit

Through Coolant Drill 140°



Through Coolant Drill

#### Step Drill

Step Drill 140°

#### Reamers

Straight Shank, Right Hand Cutting





Through Coolant Step Drill



# Double End Engraving Tool

Standard Point, Tip Dia Approx .015, Faster Free Cutting



Double End Engraving Tool

Office/Factory Address: #15/16, Karihobanahalli Indl. Area, Thigalarapalya Main Road, Peenya 2nd Stage, Bangalore-560 058 Ph: +91-72046 60007, Mobile: +91-99000 21317 / 98459 64291, Email: svttools@yahoo.com, Website: www.srivinayakatools.com

# Special / Turning Tools







Solid Carbide Face Groover

Corner Rounding End Mill

Solid Carbide Chamfer Mill





Solid Carbide ID Grooving

Threading Tool



Office/Factory Address: #15/16, Karihobanahalli Indl. Area, Thigalarapalya Main Road, Peenya 2nd Stage, Bangalore-560 058 Ph: +91-720