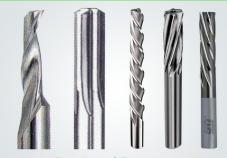

#### 2/3/4 Flute Standard End Mills

### High Performance End Mills

High Performance, 3 Flute 45° Right Hand Spiral

High Performance End Mill

#### 2 Flute Long End Mills

2 Flute - 30° Right Hand Spiral

2 Flute Square End Mill

2 Flute Ball End Mill

### 4 Flute Long Square & Ball Nose **End Mills**

**End Mill** 

**End Mill** 

**Fnd Mill** 