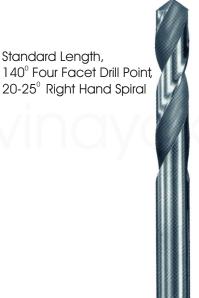

#### **Through Coolant Drill**

Straight Flute 140° Point Angle

Straight Flute Drill

#### Center Bit

60° Included Angle, Center Bit

Center Bit

Through Coolant Drill 140°

Through Coolant Drill