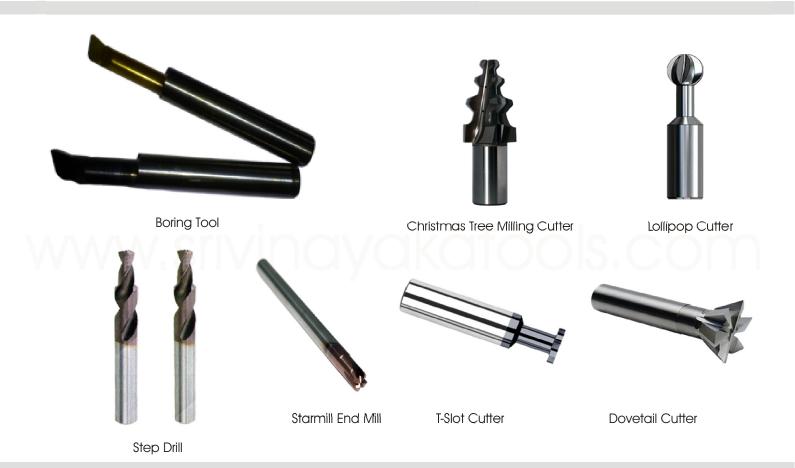

e 140° Point Angle



Straight Flute Drill

#### Center Bit

60° Included Angle, Center Bit



Center Bit

Through Coolant Drill 140°



Through Coolant Drill

#### Step Drill

Step Drill 140°

#### Reamers

Straight Shank, Right Hand Cutting





Through Coolant Step Drill



# Double End Engraving Tool

Standard Point, Tip Dia Approx .015, Faster Free Cutting



Double End Engraving Tool

Office/Factory Address: #15/16, Karihobanahalli Indl. Area, Thigalarapalya Main Road, Peenya 2nd Stage, Bangalore-560 058 Ph: +91-72046 60007, Mobile: +91-99000 21317 / 98459 64291, Email: svttools@yahoo.com, Website: www.srivinayakatools.com

# Special / Turning Tools







Solid Carbide Face Groover

Corner Rounding End Mill

Solid Carbide Chamfer Mill





Solid Carbide ID Grooving

Threading Tool



Office/Factory Address: #15/16, Karihobanahalli Indl. Area, Thigalarapalya Main Road, Peenya 2nd Stage, Bangalore-560 058 Ph: +91-72046 60007, Mobile: +91-99000 21317 / 98459 64291, Email: svttools@yahoo.com, Website: www.srivinayakatools.com

#### **Facilities**





Sri Vinayaka Cutting Tools Pvt Ltd has the following facilities like Profile Projector & VMM Facility to inspect the radius, angle, profile and step length of the cutting tools. We also support all types of grinding machine and offer re-grinding facilities for all types of Carbide Cutting Tools.

#### Product Range





# (III) Sri Vinayaka Cutting Tools Private Limited

# 15/16, Karihobanahalli Indl. Area, Thigalarapalya Main Road, Peenya 2nd Stage, Bangalore - 560 058, Karnataka State (India)

Ph: +91-72046 60007 Mobile: