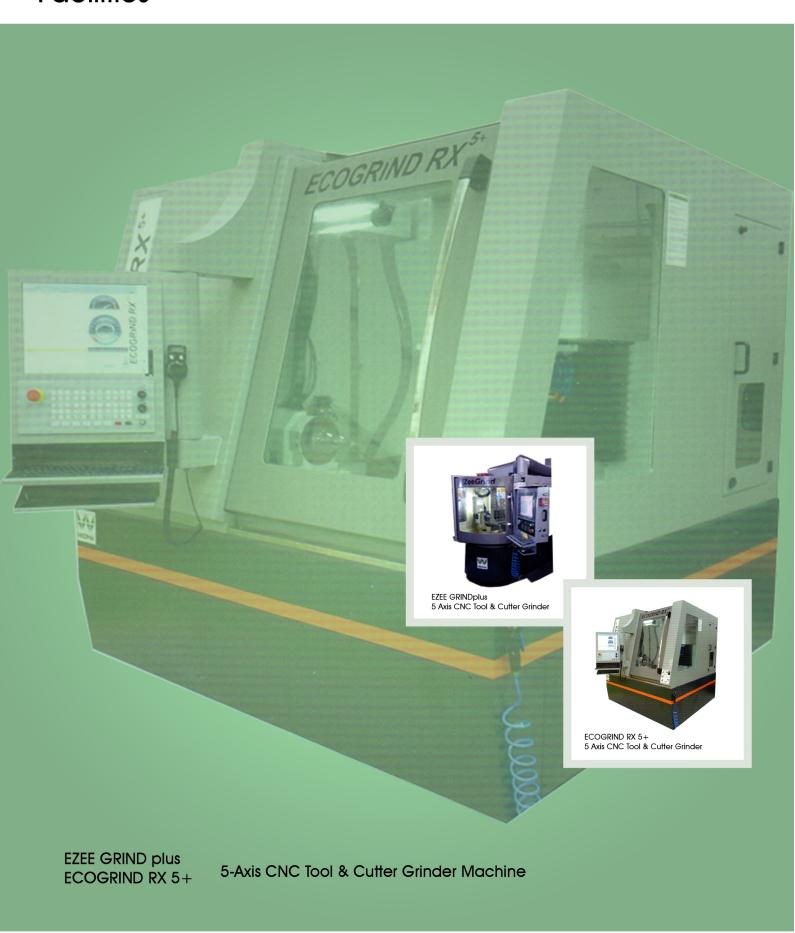

#### **Facilities**

Sri Vinayaka Cutting Tools Pvt Ltd has the following facilities like Profile Projector & VMM Facility to inspect the radius, angle, profile and step length of the cutting tools. We also support all types of grinding machine and offer re-grinding facilities for all types of Carbide Cutting Tools.