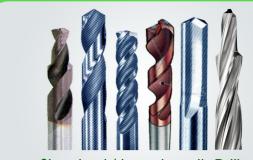

#### 2/3/4 Flute Standard End Mills

#### 2 Flute Long End Mills

2 Flute - 30° Right Hand Spiral

2 Flute Square End Mill

2 Flute Ball End Mill

### 4 Flute Long Square & Ball Nose **End Mills**

**End Mill** 

**End Mill** 

**Fnd Mill** 