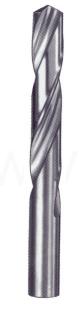

| 4-4 |
| <ul><li>Cl</li></ul> | hristmas Tree Milling Cutters                    | 4-4 |
| • T-S                | Slot & Dovetail Cutters                          | 4-4 |
|                      |                                                  |     |

#### 2/3/4 Flute Standard End Mills



### High Performance End Mills

High Performance, 3 Flute 45° Right Hand Spiral



High Performance End Mill

#### 2 Flute Long End Mills

2 Flute - 30° Right Hand Spiral



2 Flute Square End Mill



2 Flute Ball End Mill

### 4 Flute Long Square & Ball Nose **End Mills**



**End Mill** 



**End Mill** 



**Fnd Mill** 



#### Routers

For Wood, Plastic and Other Non-Ferrous Materials, Left Hand Spiral, Right Hand Cutting



Router

#### Long Length Drills

# Standard











Standard Length Drill



3 Flute Drill

#### Straight Flute Drills

#### **Through Coolant Drill**

Straight Flute 140° Point Angle



Straight Flute Drill

#### Center Bit

60° Included Angle, Center Bit



Center Bit

Through Coolant Drill 140°



Through Coolant Drill

#### Step Drill

Step Drill 140°

#### Reamers

Straight Shank, Right Hand Cutting





Through Coolant Step Drill



# Double End Engraving Tool

Standard Point, Tip Dia Approx .015, Faster Free Cutting



Double End Engraving Tool

Office/Factory Address: #15/16, Karihobanahalli Indl. Area, Thigalarapalya Main Road, Peenya 2nd Stage, Bangalore-560 058 Ph: +91-72046 60007, Mobile: +91-99000 21317 / 98459 64291, Email: svttools@yahoo.com, Website: www.srivinayakatools.com

# Special / Turning Tools







Solid Carb