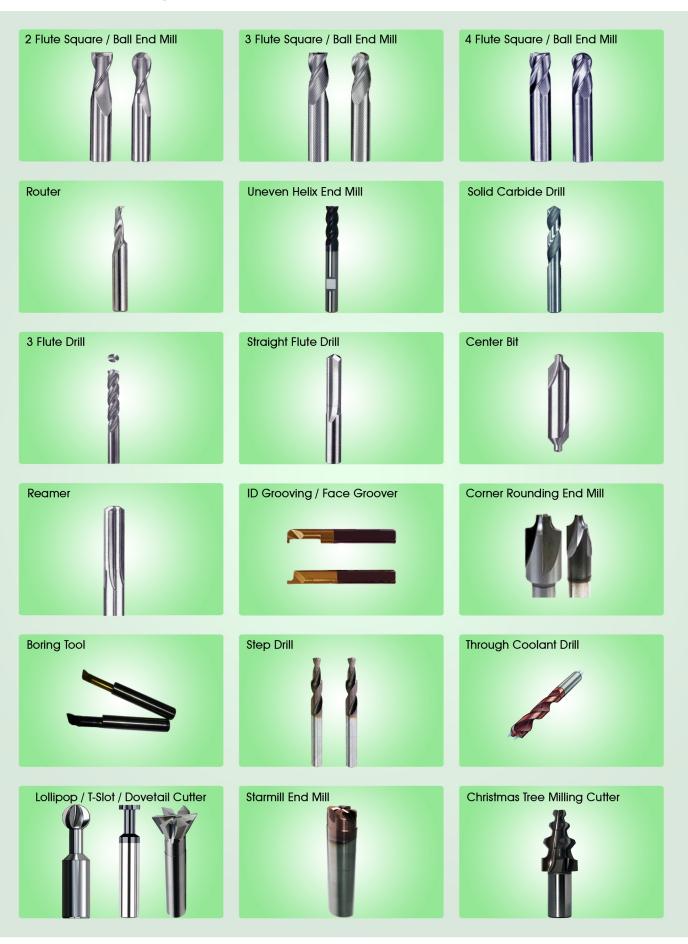

ls@yahoo.com, Website: www.srivinayakatools.com

# Special / Turning Tools







Solid Carbide Face Groover

Corner Rounding End Mill

Solid Carbide Chamfer Mill





Solid Carbide ID Grooving

Threading Tool



Office/Factory Address: #15/16, Karihobanahalli Indl. Area, Thigalarapalya Main Road, Peenya 2nd Stage, Bangalore-560 058 Ph: +91-72046 60007, Mobile: +91-99000 21317 / 98459 64291, Email: svttools@yahoo.com, Website: www.srivinayakatools.com

#### **Facilities**





Sri Vinayaka Cutting Tools Pvt Ltd has the following facilities like Profile Projector & VMM Facility to inspect the radius, angle, profile and step length of the cutting tools. We also support all types of grinding machine and offer re-grinding facilities for all types of Carbide Cutting Tools.

#### Product Range





# (III) Sri Vinayaka Cutting Tools Private Limited

# 15/16, Karihobanahalli Indl. Area, Thigalarapalya Main Road, Peenya 2nd Stage, Bangalore - 560 058, Karnataka State (India)

Ph: +91-72046 60007 Mobile: +91-99000 21317 / 98459 64291

Email: info@srivinayakatools.com, svttools@yahoo.com, Website: www.srivinayakatools.com