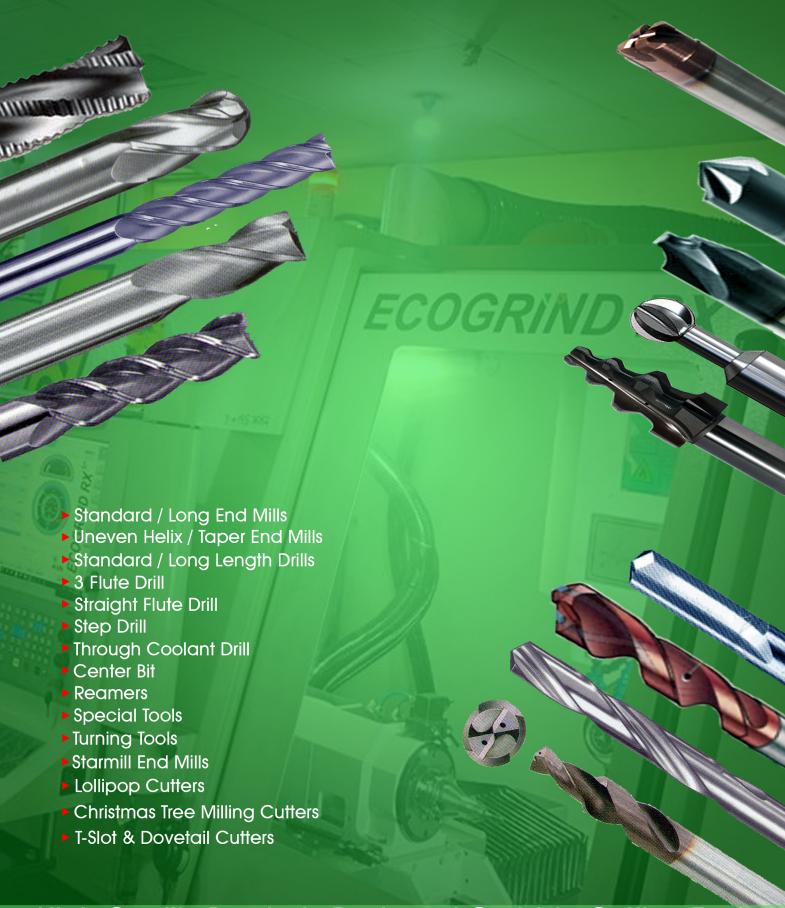

#### **About Us**

Routers / Reamers

Lollipop Cutters / Christmas Tree Milling Cutters / Starmill End Mills / T-Slot & Dovetail Cutters

Sri Vinayaka Cutting Tools Pvt Ltd, a manufacturer, re-sharpening & exporter of Carbide Cutting Tools, Standard and Long End Mills, Standard / Long Length Drills, Routers, Reamers, Special Tools and Turning Tools based in Bangalore, Karnataka state, India.

#### Routers

For Wood, Plastic and Other Non-Ferrous Materials, Left Hand Spiral, Right Hand Cutting

Router

#### Long Length Drills

# Standard

Standard Length Drill

3 Flute Drill

#### Straight Flute Drills

#### **Through Coolant Drill**

Straight Flute 140° Point Angle

Straight Flute Drill

#### Center Bit

60° Included Angle, Center Bit

Center Bit

Through Coolant Drill 140°

Through Coolant Drill