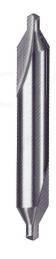

#### Center Bit

60° Included Angle, Center Bit

Center Bit

Through Coolant Drill 140°

Through Coolant Drill